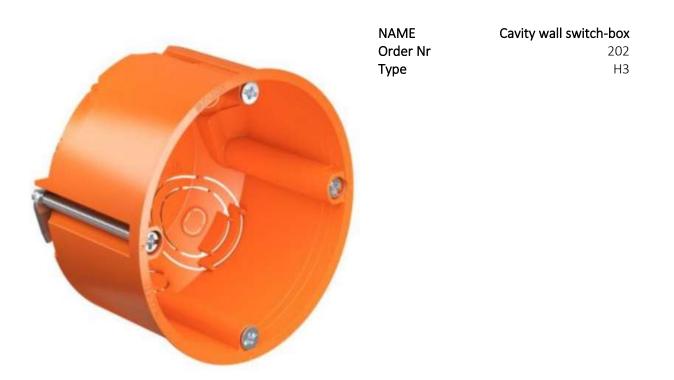

### Description

Solid cavity-wall junction box with 4 screws, 4 counduit entries with up to 20mm and 4 cable passages 3x1,5mm. Maximum wiring space. Maximum variability

- Screws ensure permanent fixing
- Entries can be broken out for cables and conduits
- Combinable and through-wiring by using support connectors
- Fixing of devices by means of pre-mounted device screws